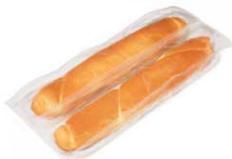

### **Types of Packages**

Flexible / Gas flush
Semi-rigid / Gas flush
Perforated
Saddle-pack

EZ-Peel

Zipper / Reclosable