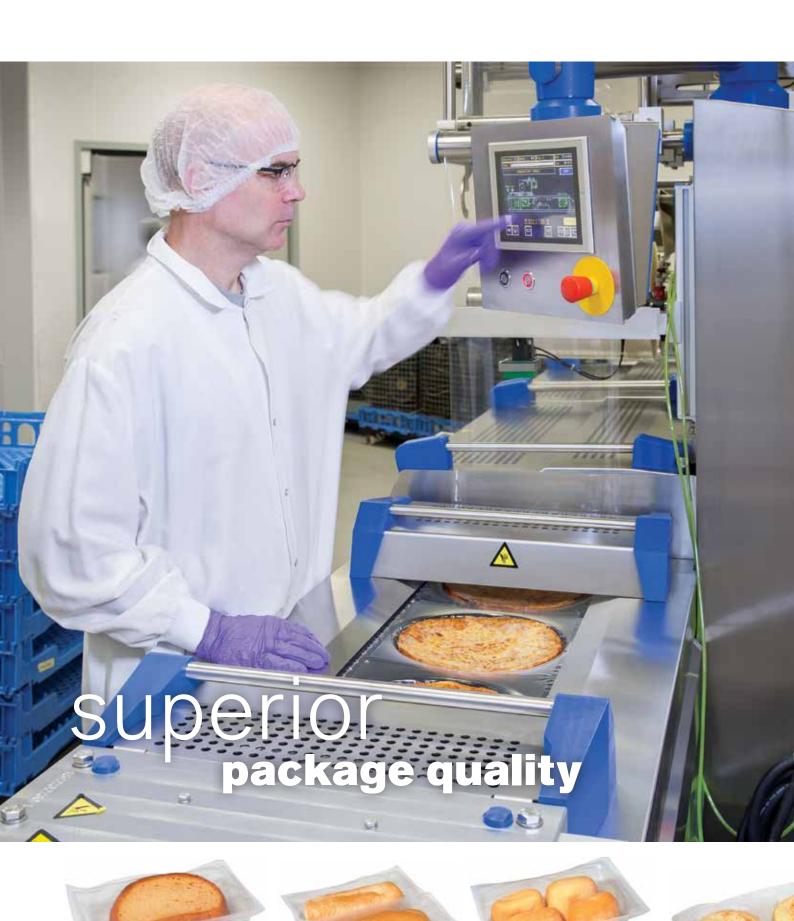

### Models

Reiser FFS packaging machines produce high-quality vacuum and modified atmosphere packages with secure seals to extend product shelf-life.

All models are constructed of stainless steel and designed for complete washdowns.

The intuitive operator touch screen makes the machine very easy to operate.

Reiser packaging machines integrate with all brands of labeling and date coding systems.