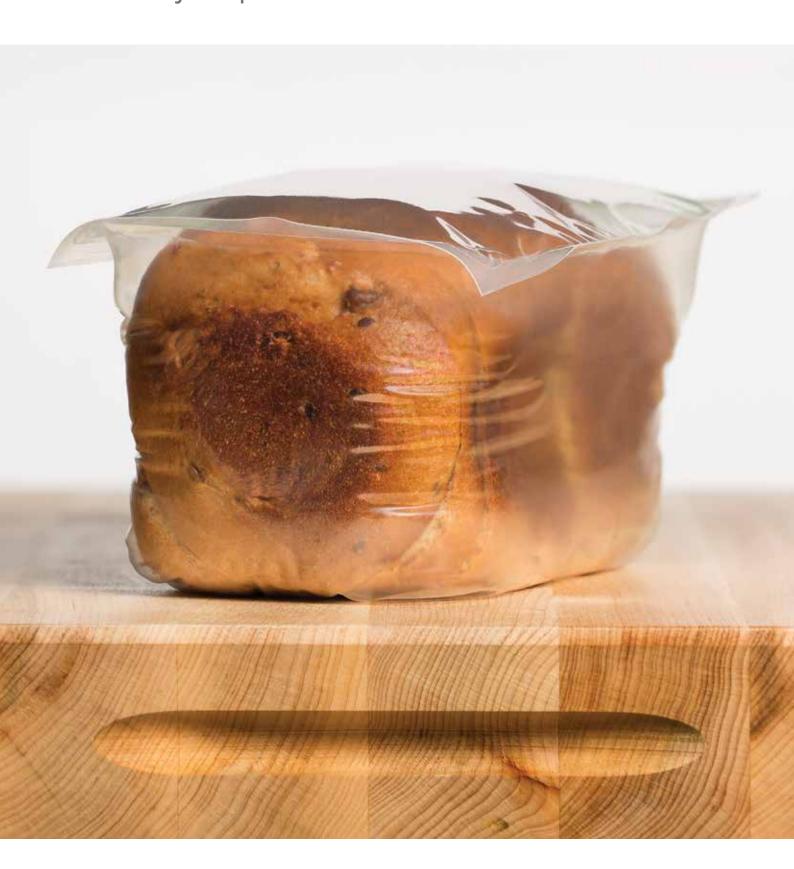

## A higher level of form/fill/seal packaging technology.

Reiser form/fill/seal packaging machines produce high-quality modified-atmosphere packages that protect your baked products, keep them fresh, and extend their shelf-life.

These versatile machines can easily package your entire line of baked products efficiently and cost-effectively. They produce safe, hermetic packages with reliable seals that extend freshness. Bakers producing gluten-free, dairy-free or nut-free products can rely on Reiser packaging to protect their product against contamination from other products on the supermarket shelf.

### **Types of Packages**

Flexible / Gas flush
Semi-rigid / Gas flush
Perforated
Saddle-pack

EZ-Peel

Zipper / Reclosable